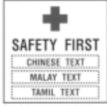

on Site Signs**



[1] HELMET AREA WITH PROPER FOOT WEAR (3ft x 2ft)



[2] DANGER – KEEP OUT! (4 LANGUAGES) (3ft x 2ft)



[3] ILLEGAL WORKERS (5 LANGUAGES) (3ft x 2ft) CAUTION
WORK IN PROGRESS
DRIVE SLOWLY

[4] WORK IN PROGRESS DRIVE SLOWLY (3ft x 2ft)

## ALL VISITORS MUST REPORT TO THE SITE OFFICE

[5] ALL VISITORS MUST REPORT TO THE SITE OFFICE (3ft x 2ft)

## CONCEALED EXIT AHEAD

[6] CONCEALED EXIT AHEAD (3ft x 2ft)



[7] NO TRESPASSING (4 LANGUAGES) (3ft x 2ft)



[8] HEAVY VEHICLES TURNING AHEAD (3ft x 2ft)



[9] PEDESTRIANS TO THE LEFT (3ft x 2ft)



[10] PEDESTRIANS TO THE LEFT & RIGHT (3ft x 2ft)



[11] PEDESTRIANS TO THE RIGHT (3ft x 2ft)



[12] WORK IN PROGRESS INCONVENIENCE CAUSED IS REGRETTED (3ft x 2ft)



[13] DETOUR LEFT (3ft x 2ft)



[14] DETOUR RIGHT (3ft x 2ft)



[15] SAFETY FIRST (4 LANGUAGES) (2ft x 2ft)



[16] WORK IN PROGRESS (5ft x 32")

## **General Safety Signs**



[1] EAR PROTECTORS



[2] EYE PROTECTORS



[3] NO SMOKING



[4] NO ADMITTANCE



[5] HIGHLY FLAMMABLE



[6] SHOWER



[7] FIRE HOSE REEL



[8] PROTECTIVE FOOTWEAR



[9] SAFETY HELMET



[10] NO NAKED LIGHTS



[11] FIRE EXTINGUISHER



[12] DANGER HIGH VOLTAGE



[13] EYE WASH



[14] FIRST AID