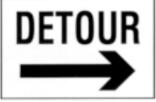

## **Construction Site Signs**



[1] HELMET AREA WITH PROPER FOOT WEAR (3ft x 2ft)



[2] DANGER – KEEP OUT! (4 LANGUAGES) (3ft x 2ft)



[3] ILLEGAL WORKERS (5 LANGUAGES) (3ft x 2ft) CAUTION
WORK IN PROGRESS
DRIVE SLOWLY

[4] WORK IN PROGRESS DRIVE SLOWLY (3ft x 2ft)

## ALL VISITORS MUST REPORT TO THE SITE OFFICE

[5] ALL VISITORS MUST REPORT TO THE SITE OFFICE (3ft x 2ft)

## CONCEALED EXIT AHEAD

[6] CONCEALED EXIT AHEAD (3ft x 2ft)



[7] NO TRESPASSING (4 LANGUAGES) (3ft x 2ft)



[8] HEAVY VEHICLES TURNING AHEAD (3ft x 2ft)



[9] PEDESTRIANS TO THE LEFT (3ft x 2ft)



[10] PEDESTRIANS TO THE LEFT & RIGHT (3ft x 2ft)



[11] PEDESTRIANS TO THE RIGHT (3ft x 2ft)



[12] WORK IN PROGRESS INCONVENIENCE CAUSED IS REGRETTED (3ft x 2ft)



[13] DETOUR LEFT (3ft x 2ft)



[14] DETOUR RIGHT (3ft x 2ft)



[15] SAFETY FIRST (4 LANGUAGES) (2ft x 2ft)



[16] WORK IN PROGRESS (5ft x 32")

## **General Safety Signs**



[1] EAR PROTECTORS



[2] EYE PROTECTORS



[3] NO SMOKING



[4] NO ADMITTANCE



[5] HIGHLY FLAMMABLE



[6] SHOWER



[7] FIRE HOSE REEL



[8] PROTECTIVE FOOTWEAR



[9] SAFETY HELMET



[10] NO NAKED LIGHTS



[11] FIRE EXTINGUISHER



[12] DANGER HIGH VOLTAGE



[13] EYE WASH



[14] FIRST AID