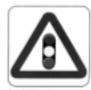

## **Traffic Signs**







[3] KEEP RIGHT



[4] TURN LEFT



[5] TURN RIGHT



[6] ROAD NARROW (ONE SIDE) AHEAD



[7] ROAD NARROW (ONE SIDE) AHEAD



[8] ROAD NARROW AHEAD



[9] DEPARTMENTAL WORK (MRTC)



[10] DANGER



[11] SLOW LANE CLOSED



[12] FAST LANE CLOSED



[13] CENTRE LANE CLOSED



[14] DEPARTMENTAL WORK (PWD)



[15] DEPARTMENTAL WORK (LTA)



[16] FAST LANE CLOSED



[17] CENTRE LANE CLOSED



[18] SLOW LANE CLOSED



[19] RIGHT BEND





[21] REDUCE SPEED NOW



[22] STOP





[24] NO ENTRY



[25] TRAFFIC SIGNAL AHEAD



[26] ONE WAY (ARROW LEFT)



[27] ONE WAY (ARROW RIGHT)



[28] TWO WAY TRAFFIC



[29] TWO WAY TRAFFIC



[30] HEIGHT LIMIT



[31] GIVE WAY





[33] NO LEFT TURN



[34] NO RIGHT TURN



[35] SLOW

**Stickers** 













[36] WORK IN PROGRESS