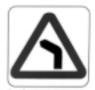

## **Traffic Signs**







[3] KEEP RIGHT



[4] TURN LEFT



[5] TURN RIGHT



[6] ROAD NARROW (ONE SIDE) AHEAD



[7] ROAD NARROW (ONE SIDE) AHEAD



[8] ROAD NARROW AHEAD



[9] DEPARTMENTAL WORK (MRTC)



[10] DANGER



[11] SLOW LANE CLOSED



[12] FAST LANE CLOSED



[13] CENTRE LANE CLOSED



[14] DEPARTMENTAL WORK (PWD)



[15] DEPARTMENTAL WORK (LTA)



[16] FAST LANE CLOSED



[17] CENTRE LANE CLOSED



[18] SLOW LANE CLOSED



[19] RIGHT BEND





[21] REDUCE SPEED NOW



[22] STOP





[24] NO ENTRY



[25] TRAFFIC SIGNAL AHEAD



[26] ONE WAY (ARROW LEFT)



[27] ONE WAY (ARROW RIGHT)



[28] TWO WAY TRAFFIC



[29] TWO WAY TRAFFIC



[30] HEIGHT LIMIT



[31] GIVE WAY





[33] NO LEFT TURN



[34] NO RIGHT TURN



[35] SLOW

**Stickers** 













[36] WORK IN PROGRESS