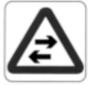

## **Traffic Signs**







[3] KEEP RIGHT



[4] TURN LEFT



[5] TURN RIGHT



[6] ROAD NARROW (ONE SIDE) AHEAD



[7] ROAD NARROW (ONE SIDE) AHEAD



[8] ROAD NARROW AHEAD



[9] DEPARTMENTAL WORK (MRTC)



[10] DANGER



[11] SLOW LANE CLOSED



[12] FAST LANE CLOSED



[13] CENTRE LANE CLOSED



[14] DEPARTMENTAL WORK (PWD)



[15] DEPARTMENTAL WORK (LTA)



[16] FAST LANE CLOSED



[17] CENTRE LANE CLOSED



[18] SLOW LANE CLOSED



[19] RIGHT BEND





[21] REDUCE SPEED NOW



[22] STOP





[24] NO ENTRY



[25] TRAFFIC SIGNAL AHEAD



[26] ONE WAY (ARROW LEFT)



[27] ONE WAY (ARROW RIGHT)



[28] TWO WAY TRAFFIC



[29] TWO WAY TRAFFIC



[30] HEIGHT LIMIT



[31] GIVE WAY





[33] NO LEFT TURN



[34] NO RIGHT TURN



[35] SLOW

**Stickers** 













[36] WORK IN PROGRESS