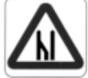

## **Traffic Signs**







[3] KEEP RIGHT



[4] TURN LEFT



[5] TURN RIGHT



[6] ROAD NARROW (ONE SIDE) AHEAD



[7] ROAD NARROW (ONE SIDE) AHEAD



[8] ROAD NARROW AHEAD



[9] DEPARTMENTAL WORK (MRTC)



[10] DANGER



[11] SLOW LANE CLOSED



[12] FAST LANE CLOSED



[13] CENTRE LANE CLOSED



[14] DEPARTMENTAL WORK (PWD)



[15] DEPARTMENTAL WORK (LTA)



[16] FAST LANE CLOSED



[17] CENTRE LANE CLOSED



[18] SLOW LANE CLOSED



[19] RIGHT BEND





[21] REDUCE SPEED NOW



[22] STOP





[24] NO ENTRY



[25] TRAFFIC SIGNAL AHEAD



[26] ONE WAY (ARROW LEFT)



[27] ONE WAY (ARROW RIGHT)



[28] TWO WAY TRAFFIC



[29] TWO WAY TRAFFIC



[30] HEIGHT LIMIT



[31] GIVE WAY





[33] NO LEFT TURN



[34] NO RIGHT TURN



[35] SLOW

**Stickers** 













[36] WORK IN PROGRESS