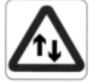

## **Traffic Signs**







[3] KEEP RIGHT



[4] TURN LEFT



[5] TURN RIGHT



[6] ROAD NARROW (ONE SIDE) AHEAD



[7] ROAD NARROW (ONE SIDE) AHEAD



[8] ROAD NARROW AHEAD



[9] DEPARTMENTAL WORK (MRTC)



[10] DANGER



[11] SLOW LANE CLOSED



[12] FAST LANE CLOSED



[13] CENTRE LANE CLOSED



[14] DEPARTMENTAL WORK (PWD)



[15] DEPARTMENTAL WORK (LTA)



[16] FAST LANE CLOSED



[17] CENTRE LANE CLOSED



[18] SLOW LANE CLOSED



[19] RIGHT BEND





[21] REDUCE SPEED NOW



[22] STOP





[24] NO ENTRY



[25] TRAFFIC SIGNAL AHEAD



[26] ONE WAY (ARROW LEFT)



[27] ONE WAY (ARROW RIGHT)



[28] TWO WAY TRAFFIC



[29] TWO WAY TRAFFIC



[30] HEIGHT LIMIT



[31] GIVE WAY





[33] NO LEFT TURN



[34] NO RIGHT TURN



[35] SLOW

**Stickers** 













[36] WORK IN PROGRESS