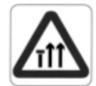

## **Traffic Signs**







[3] KEEP RIGHT



[4] TURN LEFT



[5] TURN RIGHT



[6] ROAD NARROW (ONE SIDE) AHEAD



[7] ROAD NARROW (ONE SIDE) AHEAD



[8] ROAD NARROW AHEAD



[9] DEPARTMENTAL WORK (MRTC)



[10] DANGER



[11] SLOW LANE CLOSED



[12] FAST LANE CLOSED



[13] CENTRE LANE CLOSED



[14] DEPARTMENTAL WORK (PWD)



[15] DEPARTMENTAL WORK (LTA)



[16] FAST LANE CLOSED



[17] CENTRE LANE CLOSED



[18] SLOW LANE CLOSED



[19] RIGHT BEND





[21] REDUCE SPEED NOW



[22] STOP





[24] NO ENTRY



[25] TRAFFIC SIGNAL AHEAD



[26] ONE WAY (ARROW LEFT)



[27] ONE WAY (ARROW RIGHT)



[28] TWO WAY TRAFFIC



[29] TWO WAY TRAFFIC



[30] HEIGHT LIMIT



[31] GIVE WAY





[33] NO LEFT TURN



[34] NO RIGHT TURN



[35] SLOW

**Stickers** 













[36] WORK IN PROGRESS