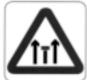

## **Traffic Signs**







[3] KEEP RIGHT



[4] TURN LEFT



[5] TURN RIGHT



[6] ROAD NARROW (ONE SIDE) AHEAD



[7] ROAD NARROW (ONE SIDE) AHEAD



[8] ROAD NARROW AHEAD



[9] DEPARTMENTAL WORK (MRTC)



[10] DANGER



[11] SLOW LANE CLOSED



[12] FAST LANE CLOSED



[13] CENTRE LANE CLOSED



[14] DEPARTMENTAL WORK (PWD)



[15] DEPARTMENTAL WORK (LTA)



[16] FAST LANE CLOSED



[17] CENTRE LANE CLOSED



[18] SLOW LANE CLOSED



[19] RIGHT BEND





[21] REDUCE SPEED NOW



[22] STOP





[24] NO ENTRY



[25] TRAFFIC SIGNAL AHEAD



[26] ONE WAY (ARROW LEFT)



[27] ONE WAY (ARROW RIGHT)



[28] TWO WAY TRAFFIC



[29] TWO WAY TRAFFIC



[30] HEIGHT LIMIT



[31] GIVE WAY





[33] NO LEFT TURN



[34] NO RIGHT TURN



[35] SLOW

**Stickers** 













[36] WORK IN PROGRESS