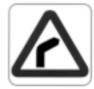

## **Traffic Signs**







[3] KEEP RIGHT



[4] TURN LEFT



[5] TURN RIGHT



[6] ROAD NARROW (ONE SIDE) AHEAD



[7] ROAD NARROW (ONE SIDE) AHEAD



[8] ROAD NARROW AHEAD



[9] DEPARTMENTAL WORK (MRTC)



[10] DANGER



[11] SLOW LANE CLOSED



[12] FAST LANE CLOSED



[13] CENTRE LANE CLOSED



[14] DEPARTMENTAL WORK (PWD)



[15] DEPARTMENTAL WORK (LTA)



[16] FAST LANE CLOSED



[17] CENTRE LANE CLOSED



[18] SLOW LANE CLOSED



[19] RIGHT BEND





[21] REDUCE SPEED NOW



[22] STOP





[24] NO ENTRY



[25] TRAFFIC SIGNAL AHEAD



[26] ONE WAY (ARROW LEFT)



[27] ONE WAY (ARROW RIGHT)



[28] TWO WAY TRAFFIC



[29] TWO WAY TRAFFIC



[30] HEIGHT LIMIT



[31] GIVE WAY





[33] NO LEFT TURN



[34] NO RIGHT TURN



[35] SLOW

**Stickers** 













[36] WORK IN PROGRESS