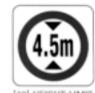

## **Traffic Signs**







[3] KEEP RIGHT



[4] TURN LEFT



[5] TURN RIGHT



[6] ROAD NARROW (ONE SIDE) AHEAD



[7] ROAD NARROW (ONE SIDE) AHEAD



[8] ROAD NARROW AHEAD



[9] DEPARTMENTAL WORK (MRTC)



[10] DANGER



[11] SLOW LANE CLOSED



[12] FAST LANE CLOSED



[13] CENTRE LANE CLOSED



[14] DEPARTMENTAL WORK (PWD)



[15] DEPARTMENTAL WORK (LTA)



[16] FAST LANE CLOSED



[17] CENTRE LANE CLOSED



[18] SLOW LANE CLOSED



[19] RIGHT BEND





[21] REDUCE SPEED NOW



[22] STOP





[24] NO ENTRY



[25] TRAFFIC SIGNAL AHEAD



[26] ONE WAY (ARROW LEFT)



[27] ONE WAY (ARROW RIGHT)



[28] TWO WAY TRAFFIC



[29] TWO WAY TRAFFIC



[30] HEIGHT LIMIT



[31] GIVE WAY





[33] NO LEFT TURN



[34] NO RIGHT TURN



[35] SLOW

**Stickers** 













[36] WORK IN PROGRESS