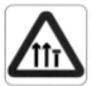

## **Traffic Signs**







[3] KEEP RIGHT



[4] TURN LEFT



[5] TURN RIGHT



[6] ROAD NARROW (ONE SIDE) AHEAD



[7] ROAD NARROW (ONE SIDE) AHEAD



[8] ROAD NARROW AHEAD



[9] DEPARTMENTAL WORK (MRTC)



[10] DANGER



[11] SLOW LANE CLOSED



[12] FAST LANE CLOSED



[13] CENTRE LANE CLOSED



[14] DEPARTMENTAL WORK (PWD)



[15] DEPARTMENTAL WORK (LTA)



[16] FAST LANE CLOSED



[17] CENTRE LANE CLOSED



[18] SLOW LANE CLOSED



[19] RIGHT BEND





[21] REDUCE SPEED NOW



[22] STOP





[24] NO ENTRY



[25] TRAFFIC SIGNAL AHEAD



[26] ONE WAY (ARROW LEFT)



[27] ONE WAY (ARROW RIGHT)



[28] TWO WAY TRAFFIC



[29] TWO WAY TRAFFIC



[30] HEIGHT LIMIT



[31] GIVE WAY





[33] NO LEFT TURN



[34] NO RIGHT TURN



[35] SLOW

**Stickers** 













[36] WORK IN PROGRESS