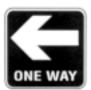

## **Traffic Signs**







[3] KEEP RIGHT



[4] TURN LEFT



[5] TURN RIGHT



[6] ROAD NARROW (ONE SIDE) AHEAD



[7] ROAD NARROW (ONE SIDE) AHEAD



[8] ROAD NARROW AHEAD



[9] DEPARTMENTAL WORK (MRTC)



[10] DANGER



[11] SLOW LANE CLOSED



[12] FAST LANE CLOSED



[13] CENTRE LANE CLOSED



[14] DEPARTMENTAL WORK (PWD)



[15] DEPARTMENTAL WORK (LTA)



[16] FAST LANE CLOSED



[17] CENTRE LANE CLOSED



[18] SLOW LANE CLOSED



[19] RIGHT BEND





[21] REDUCE SPEED NOW



[22] STOP





[24] NO ENTRY



[25] TRAFFIC SIGNAL AHEAD



[26] ONE WAY (ARROW LEFT)



[27] ONE WAY (ARROW RIGHT)



[28] TWO WAY TRAFFIC



[29] TWO WAY TRAFFIC



[30] HEIGHT LIMIT



[31] GIVE WAY





[33] NO LEFT TURN



[34] NO RIGHT TURN



[35] SLOW

**Stickers** 













[36] WORK IN PROGRESS