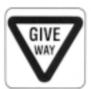

## **Traffic Signs**







[3] KEEP RIGHT



[4] TURN LEFT



[5] TURN RIGHT



[6] ROAD NARROW (ONE SIDE) AHEAD



[7] ROAD NARROW (ONE SIDE) AHEAD



[8] ROAD NARROW AHEAD



[9] DEPARTMENTAL WORK (MRTC)



[10] DANGER



[11] SLOW LANE CLOSED



[12] FAST LANE CLOSED



[13] CENTRE LANE CLOSED



[14] DEPARTMENTAL WORK (PWD)



[15] DEPARTMENTAL WORK (LTA)



[16] FAST LANE CLOSED



[17] CENTRE LANE CLOSED



[18] SLOW LANE CLOSED



[19] RIGHT BEND





[21] REDUCE SPEED NOW



[22] STOP





[24] NO ENTRY



[25] TRAFFIC SIGNAL AHEAD



[26] ONE WAY (ARROW LEFT)



[27] ONE WAY (ARROW RIGHT)



[28] TWO WAY TRAFFIC



[29] TWO WAY TRAFFIC



[30] HEIGHT LIMIT



[31] GIVE WAY





[33] NO LEFT TURN



[34] NO RIGHT TURN



[35] SLOW

**Stickers** 













[36] WORK IN PROGRESS