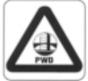

## **Traffic Signs**







[3] KEEP RIGHT



[4] TURN LEFT



[5] TURN RIGHT



[6] ROAD NARROW (ONE SIDE) AHEAD



[7] ROAD NARROW (ONE SIDE) AHEAD



[8] ROAD NARROW AHEAD



[9] DEPARTMENTAL WORK (MRTC)



[10] DANGER



[11] SLOW LANE CLOSED



[12] FAST LANE CLOSED



[13] CENTRE LANE CLOSED



[14] DEPARTMENTAL WORK (PWD)



[15] DEPARTMENTAL WORK (LTA)



[16] FAST LANE CLOSED



[17] CENTRE LANE CLOSED



[18] SLOW LANE CLOSED



[19] RIGHT BEND





[21] REDUCE SPEED NOW



[22] STOP





[24] NO ENTRY



[25] TRAFFIC SIGNAL AHEAD



[26] ONE WAY (ARROW LEFT)



[27] ONE WAY (ARROW RIGHT)



[28] TWO WAY TRAFFIC



[29] TWO WAY TRAFFIC



[30] HEIGHT LIMIT



[31] GIVE WAY





[33] NO LEFT TURN



[34] NO RIGHT TURN



[35] SLOW

**Stickers** 













[36] WORK IN PROGRESS