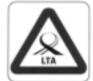

## **Traffic Signs**







[3] KEEP RIGHT



[4] TURN LEFT



[5] TURN RIGHT



[6] ROAD NARROW (ONE SIDE) AHEAD



[7] ROAD NARROW (ONE SIDE) AHEAD



[8] ROAD NARROW AHEAD



[9] DEPARTMENTAL WORK (MRTC)



[10] DANGER



[11] SLOW LANE CLOSED



[12] FAST LANE CLOSED



[13] CENTRE LANE CLOSED



[14] DEPARTMENTAL WORK (PWD)



[15] DEPARTMENTAL WORK (LTA)



[16] FAST LANE CLOSED



[17] CENTRE LANE CLOSED



[18] SLOW LANE CLOSED



[19] RIGHT BEND





[21] REDUCE SPEED NOW



[22] STOP





[24] NO ENTRY



[25] TRAFFIC SIGNAL AHEAD



[26] ONE WAY (ARROW LEFT)



[27] ONE WAY (ARROW RIGHT)



[28] TWO WAY TRAFFIC



[29] TWO WAY TRAFFIC



[30] HEIGHT LIMIT



[31] GIVE WAY





[33] NO LEFT TURN



[34] NO RIGHT TURN



[35] SLOW

**Stickers** 













[36] WORK IN PROGRESS