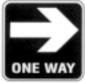

## **Traffic Signs**







[3] KEEP RIGHT



[4] TURN LEFT



[5] TURN RIGHT



[6] ROAD NARROW (ONE SIDE) AHEAD



[7] ROAD NARROW (ONE SIDE) AHEAD



[8] ROAD NARROW AHEAD



[9] DEPARTMENTAL WORK (MRTC)



[10] DANGER



[11] SLOW LANE CLOSED



[12] FAST LANE CLOSED



[13] CENTRE LANE CLOSED



[14] DEPARTMENTAL WORK (PWD)



[15] DEPARTMENTAL WORK (LTA)



[16] FAST LANE CLOSED



[17] CENTRE LANE CLOSED



[18] SLOW LANE CLOSED



[19] RIGHT BEND





[21] REDUCE SPEED NOW



[22] STOP





[24] NO ENTRY



[25] TRAFFIC SIGNAL AHEAD



[26] ONE WAY (ARROW LEFT)



[27] ONE WAY (ARROW RIGHT)



[28] TWO WAY TRAFFIC



[29] TWO WAY TRAFFIC



[30] HEIGHT LIMIT



[31] GIVE WAY





[33] NO LEFT TURN



[34] NO RIGHT TURN



[35] SLOW

**Stickers** 













[36] WORK IN PROGRESS